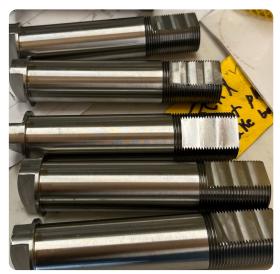

anual Mills**

- Lucas Horizontal 30" x 60"
- Chevalier 9" x 48" with 3 axis readout
- Mathews 9 x 48" 3 axis readout



# EQUIPMENT LIST

#### **Manual Lathes**

- Vanguard S1-262A Twin 36" chucks 14" bore thru
- Clausing 20" x 120"
- Summit 26" x 96"
- Royal 21" x 80"
- Fortune 16" x 40"
- Vertical Lathes:
- King 48" swing
- King 72" swing

#### Grinders

- Blanchard 42" chuck
- Doall surface grinder 8" x 24"
- CNC Vacuum Fixture
- 4th Axis Rotary Turn table
- Marvel Vertical Band Saw 12" capacity
- 100 ton vertical press
- Morrisson Keyseater 1.5"
- Slotter 3" capacity keyways

#### **Clean Inspection Room**

- Optical Comparator
- Granite Table/ Mitutoyo Height gage .0002
- Micrometers 0"-30"
- Inspection grade Gage blocks/Gage pins/Bore Mics
- Rockwell Hardness Tester

# SOLUTIONS







A DIVISION OF SCHMIDT INDUSTRIAL SERVICES DENNIS EASTMAN, GENERAL MANAGER © 610-485-3831 © wagner\_machine@wasinc.com www.kwagnerinc.com