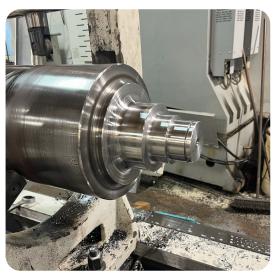

*Manual Mills**

- Lucas Horizontal 30" x 60"
- Chevalier 9" x 48" with 3 axis readout
- Mathews 9 x 48" 3 axis readout



# EQUIPMENT LIST

#### **Manual Lathes**

- Vanguard S1-262A Twin 36" chucks 14" bore thru
- Clausing 20" x 120"
- Summit 26" x 96"
- Royal 21" x 80"
- Fortune 16" x 40"
- Vertical Lathes:
- King 48" swing
- King 72" swing

#### Grinders

- Blanchard 42" chuck
- Doall surface grinder 8" x 24"
- CNC Vacuum Fixture
- 4th Axis Rotary Turn table
- Marvel Vertical Band Saw 12" capacity
- 100 ton vertical press
- Morrisson Keyseater 1.5"
- Slotter 3" capacity keyways

#### **Clean Inspection Room**

- Optical Comparator
- Granite Table/ Mitutoyo Height gage .0002
- Micrometers 0"-30"
- Inspection grade Gage blocks/Gage pins/Bore Mics
- Rockwell Hardness Tester

# SOLUTIONS







A DIVISION OF SCHMIDT INDUSTRIAL SERVICES DENNIS EASTMAN, GENERAL MANAGER © 610-485-3831 © wagner\_machine@wasinc.com www.kwagnerinc.com