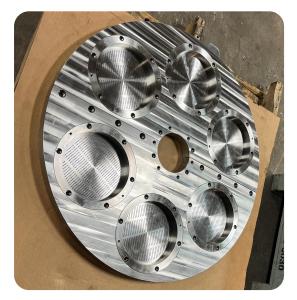

# EQUIPMENT LIST

### **CNC** Mills

- Haas VF11- 40" x 120" 3 axis mill
- Haas VF6 32" x 64" 3 axis mill
- Kitamura MYcenter 14" x 20" 3 axis mil
- Kitamura MYcenter 400 Horizontal 4 axis mill (with twin tables)
- Clausing 9" x 40" 2 axis mill

#### **CNC Lathes**

- Haas SL40 24" x 36"
- Haas SL30 16" x 40"
- Clausing 600 Series 14" x 40"

### **Manual Mills**

- Lucas Horizontal 30" x 60"
- Chevalier 9" x 48" with 3 axis readout
- Mathews 9 x 48" 3 axis readout