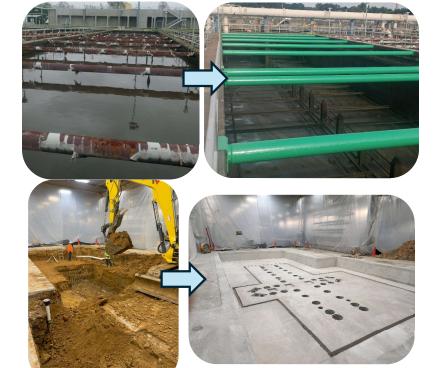

tamp & R-Stamp

Mailing Address 418 W Front Street Chester, PA 19013

## **Capability Statement**

#### **INDUSTRIES SERVED**

- General Manufacturing
- Power Industries
- Environmental Services
- Water Infrastructure
- Educational Facilities
- Biotech Facilities

### **CORE CAPABILITIES**

- Application of rust inhibitors (external/internal)
- Pipe wraps and pipe repairs
- Containment coatings
- University lecture hall/cafeteria floor coatings
- Production/Manufacturing facility floor coatings

#### **DIFFERENTIATORS**

- Single-source solution for repair, maintenance, and plant / facility rehabilitation
- Highly experienced technical team
- Outstanding customer service and response
- Emergency / turnaround services
- In-house metal fabrication and machining

#### ILLUSTRATIVE SOLUTIONS